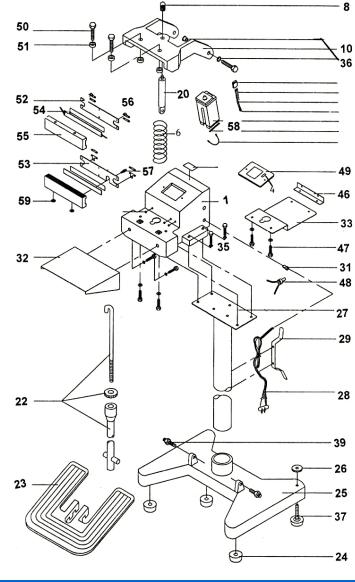

## ■Direct Heat Sealers (THS-200, 300, 400)

## Spare Parts DIAGRAM

25A – Pedal/Foot Board Complete Set Includes: 23, 24, 25, 26, 2x38, 2x39

| No. | Description                        | No. | Description                        | No. | Description                                   |
|-----|------------------------------------|-----|------------------------------------|-----|-----------------------------------------------|
| 1   | Skull                              | 32  | Operating Board, Working Table     | 54  | Heater                                        |
| 4   | Main Switch, Switch for Source     | 33  | Bottom Cover of Skull, Cover Plate | 55  | Sealing bar                                   |
| 6   | Pressing Spring, Large             | 35  | Fixing for Skull                   | 56  | Clip for Heating Element                      |
| 20  | Up Lever                           | 36  | Cu Seat                            | 57  | Thermocouple                                  |
| 21  | Pressing Spring, Small             | 37  | Level Adjusting for Board          | 58  | Temperature Controller                        |
| 22  | Level Set, Pulling Pole Set        | 38  | Fixing for Standing Tube           |     | IL-70AD Small                                 |
| 23  | Pedal, Foot Board                  | 39  | Adjusting for Foot Board           |     | IL-70EN Big, Old                              |
| 24  | Hoof, Foot Rubber                  | 46  | Cover Plate Support                |     | IL-80EN, Big, Old                             |
| 25  | Pedal Base, Base                   | 47  | Screw                              | 59  | Insulator                                     |
| 25A | Pedal/Foot Board Complete Set      | 48  | Connector                          | 60  | Lower Jaw                                     |
| 26  | Setting Nut for Level of Base      | 49  | Temperature Controller Cover       | 61  | Adjusting Plate for Working Table (not shown) |
| 27  | Standing Tube                      | 50  | Hex Nut                            |     | Upper Pole (Level set)                        |
| 28  | Power Cord, Leading Wire           | 51  | Rubber Washer                      |     | Lower Pole (Level Set)                        |
| 29  | Wire Clip, Holder for Leading Wire | 52  | Sealing Bar Upper Cover Plate      |     | Adjusting Nut (level Set)                     |
| 31  | Bushing                            | 53  | Sealing Bar Lower Cover Plate      | 62  | Insulator Tube, White Fiber                   |