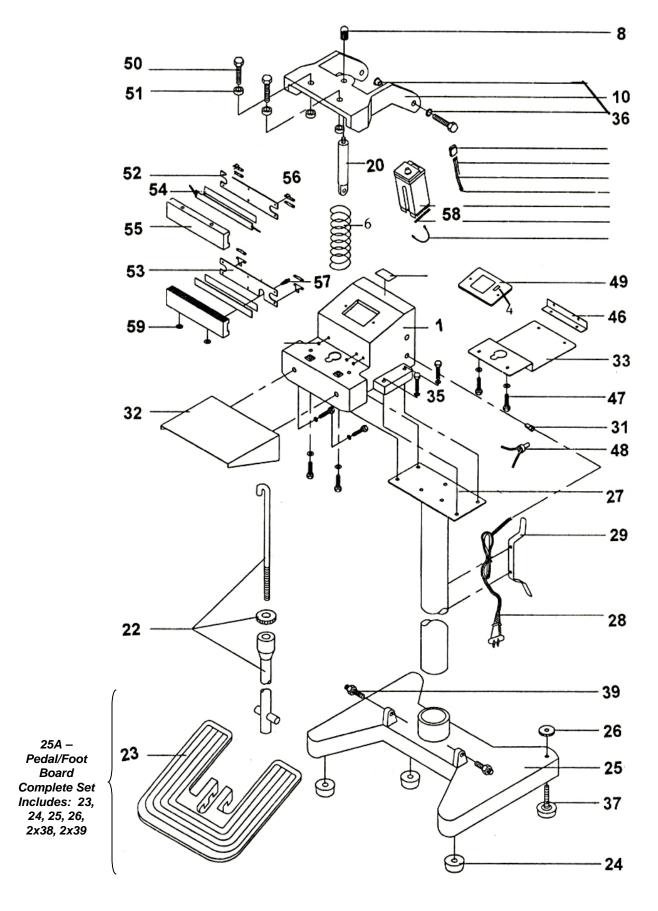

## ■Direct Heat Sealers (THS-200, 300, 400)

## Spare Parts DIAGRAM



## ■Direct Heat Sealers (THS-200, 300, 400)

## Spare Parts DIAGRAM



25A – Pedal/Foot Board Complete Set Includes: 23, 24, 25, 26, 2x38, 2x39

| No. | Description                        | No. | Description                        | No. | Description                                   |
|-----|------------------------------------|-----|------------------------------------|-----|-----------------------------------------------|
| 1   | Skull                              | 32  | Operating Board, Working Table     | 54  | Heater                                        |
| 4   | Main Switch, Switch for Source     | 33  | Bottom Cover of Skull, Cover Plate | 55  | Sealing bar                                   |
| 6   | Pressing Spring, Large             | 35  | Fixing for Skull