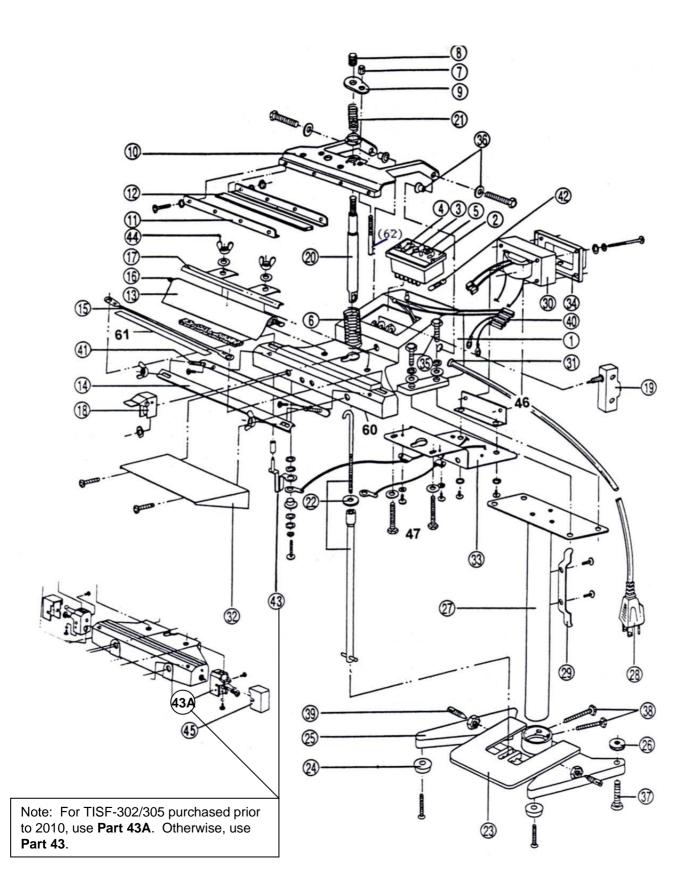

Foot Sealers (TISF-302, 305, 452, 455, 602, 605) Spare Parts DIAGRAM

## Foot Sealers (TISF-302, 305, 452, 455, 602, 605) Spare Parts DIAGRAM

Note: For TISF-302/305 purchased prior to 2010, use **Part 43A**. Otherwise, use **Part 43**.

| No. | Description                            | No. | Description                        | No.   | Description                                   |
|-----|----------------------------------------|-----|------------------------------------|-------|-----------------------------------------------|
| 1   | Skull                                  | 20  | Up Lever                           | 36    | Cu Seat                                       |
| 2   | Control Panel, Timer                   | 21  | Pressing Spring, Small             | 37    | Level Adjusting for Board                     |
| 3   | Signal Lamp for Sealing                | 22  | Level Set, Pulling Pole Set        | 38    | Fixing for Standing Tube                      |
| 4   | Main Switch, Switch for Source         |     | Upper Pole (Level Set)             | 39    | Adjusting for Foot Board                      |
| 5   | Knob for Timer                         |     | Lower Pole (Level Set)             | 40    | Wire Connector, 4P                            |
| 6   | Pressing Spring, Large                 |     | Adjusting Nut (level Set)          | 41    | Plate for Teflon Cover Plate                  |
| 7   | Bolt for L.S.                          | 23  | Pedal, Foot Board                  | 42    | Source Fuse. 10A, 20A                         |
| 8   | Adjusting Bolt for Spring              | 24  | Hoof, Foot Rubber                  | 43    | Heater Terminal Assembly                      |
| 9   | Plate                                  | 25  | Pedal Base, Base                   | 43A   | Heater Terminal Assembly (302/305 - pre-2010) |
| 10  | Sealing Press Plate, Palate, Upper Jaw | 26  | Setting Nut for Level of Base      | 44    | Nut                                           |
| 11  | Clip for Pressing Lip, SR Holder       | 27  | Standing Tube                      | 45    | Heater Terminal Cover, End Cap 302/305        |
| 12  | Pressing Lip, Silicone Rubber          | 28  | Power Cord, Leading Wire           | 46    | Cover Plate Support                           |
| 13  | Refractory Cloth, Teflon Cover         | 29  | Wire Clip, Holder for Leading Wire | 47-59 | Direct Heat Sealer                            |
| 14  | Pressing Plate for Teflon (Front)      | 30  | Transformer for Heater (2mm)       | 60    | Lower Jaw                                     |
| 15  | Heating Element, (2mm, Round)          | 31  | Bushing                            | 61    | Teflon Adhesive                               |
| 16  | Screw for Cloth, Teflon Roller         | 32  | Operating Board, Working Table     | 62    | Pin for Limit Switch (attach to #7)           |
| 17  | Clip for Cloth, (Rear)                 | 33  | Bottom Cover of Skull, Cover Plate |       | Relay 10A                                     |
| 18  | Interlock Set for LS                   | 34  | Cover for Transformer              |       | Relay 15A                                     |
| 19  | Limit Switch, Microswitch              | 35  | Fixing for Skull                   |       | Adjusting Plate for Working Table (not shown) |