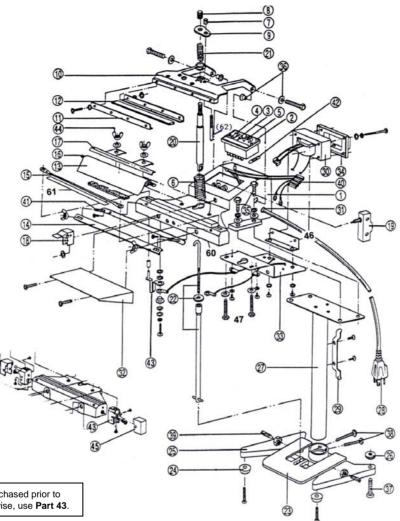

Foot Sealers (TISF-302, 305, 452, 455, 602, 605) Spare Parts DIAGRAM

## Foot Sealers (TISF-302, 305, 452, 455, 602, 605) Spare Parts DIAGRAM

Note: For TISF-302/305 purchased prior to 2010, use **Part 43A**. Otherwise, use **Part 43**.

| No. | Description                            | No. | Description                        | No.   | Description                                   |
|-----|----------------------------------------|-----|------------------------------------|-------|-----------------------------------------------|
| 1   | Skull                                  | 20  | Up Lever                           | 36    | Cu Seat                                       |
| 2   | Control Panel, Timer                   | 21  | Pressing Spring, Small             | 37    | Level Adjusting for Board                     |
| 3   | Signal Lamp for Sealing                | 22  | Level Set, Pulling Pole Set        | 38    | Fixing for Standing Tube                      |
| 4   | Main Switch, Switch for Source         |     | Upper Pole (Level Set)             | 39    | Adjusting for Foot Board                      |
| 5   | Knob for Timer                         |     | Lower Pole (Level Set)             | 40    | Wire Connector, 4P                            |
| 6   | Pressing Spring, Large                 |     | Adjusting Nut (level Set)          | 41    | Plate for Teflon Cover Plate                  |
| 7   | Bolt for L.S.                          | 23  | Pedal, Foot Board                  | 42    | Source Fuse. 10A, 20A                         |
| 8   | Adjusting Bolt for Spring              | 24  | Hoof, Foot Rubber                  | 43    | Heater Terminal Assembly                      |
| 9   | Plate                                  | 25  | Pedal Base, Base                   | 43A   | Heater Terminal Assembly (302/305 - pre-2010) |
| 10  | Sealing Press Plate, Palate, Upper Jaw | 26  | Setting Nut for Level of Base      | 44    | Nut                                           |
| 11  | Clip for Pressing Lip, SR Holder       | 27  | Standing Tube                      | 45    | Heater Terminal Cover, End Cap 302/305        |
| 12  | Pressing Lip, Silicone Rubber          | 28  | Power Cord, Leading Wire           | 46    | Cover Plate Support                           |
| 13  | Refractory Cloth, Teflon Cover         | 29  | Wire Clip, Holder for Leading Wire | 47-59 | Direct Heat Sealer                            |
| 14  | Pressing Plate for Teflon (Front)      | 30  | Transformer for Heater (2mm)       | 60    | Lower Jaw                                     |
| 15  | Heating Element, (2mm, Round)          | 31  | Bushing                            | 61    | Teflon Adhesive                               |
| 16  | Screw for Cloth, Teflon Roller         | 32  | Operating Board, Working Table     | 62    | Pin for Limit Switch (attach to #7)           |
| 17  | Clip for Cloth, (Rear)                 | 33  | Bottom Cover of Skull, Cover Plate |       | Relay 10A                                     |
| 18  | Interlock Set for LS                   | 34  | Cover for Transformer              |       | Relay 15A                                     |
| 19  | Limit Switch, Microswitch              | 35  | Fixing for Skull                   |       | Adjusting Plate for Working Table (not shown) |